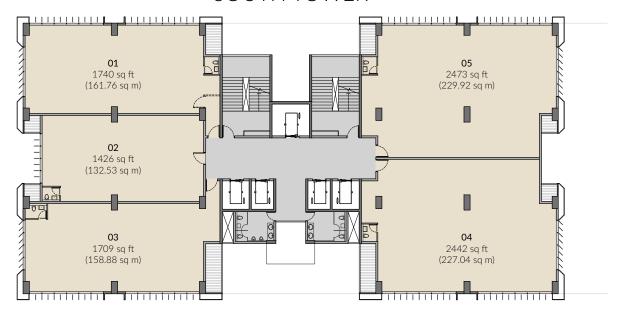

evelopment will comprise two 12 storey office towers and a pedestrian friendly retail plaza, with a central square, smart parking and thoughtfully integrated services to create a thriving business community.



#### **Features**

- Central square lined with trees a place to relax and interact
- Common cafeteria and food services for the occupants
- Ample parking for occupants and visitors with two-tier mechanical system and dynamic parking solutions
- Common toilets in office towers with managed housekeeping
- Access-controlled elevators and parking areas
- Professionally managed and developer-supported property management services
- Eco-sensitive features in pursuit of IGBC Gold certification
- Smart building ready for technology integration













# NORTH TOWER



### SOUTH TOWER







# NORTH TOWER



### SOUTH TOWER







# NORTH TOWER



#### **SOUTH TOWER**







The Retail Plaza is designed and conceptualized to create a synergetic ecosystem of complementing lifestyle brands and restaurants, with a carefully curated mix of specialty food, exclusive cafes, furniture and lifestyle stores, clothing and accessory stores, art galleries among other boutique style retail stores, which carry forward a common theme and cater to a premium customer profile.

The combination of premium commercial and retail development promises to creates a vibrant character for the overall project.





FIRST/SECOND FLOOR

**GROUND FLOOR** 









ONE42, Off Ambli Road, Ahmedabad-380058

View in Google Maps

ONE42 is a project by Farpoint Properties LLP in partnership with AMAYA



+