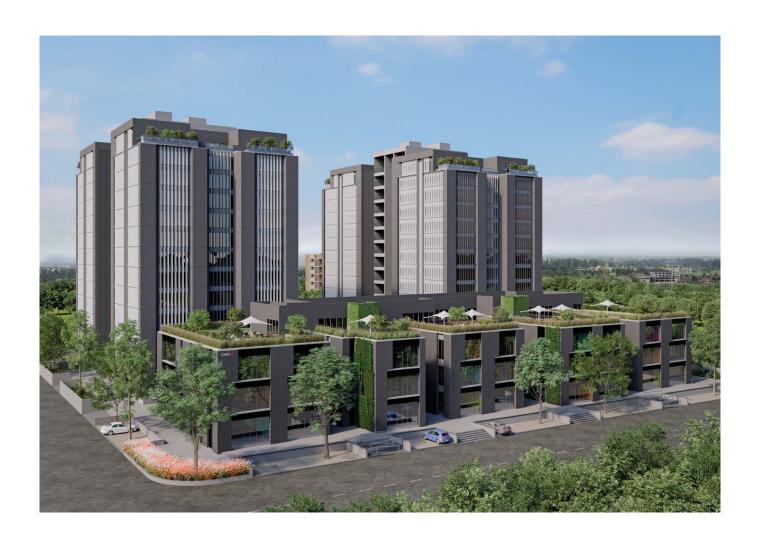

# ONE42 Premium Offices and Retail

The premium commercial development will comprise two 12 storey office towers and a pedestrian friendly retail plaza, with a central square, smart parking and thoughtfully integrated services to create a thriving business community.

#### **Features**

- Central square lined with trees a place to relax and interact
- Common cafeteria and food services for the occupants
- Ample parking for occupants and visitors with two-tier mechanical system and dynamic parking solutions
- Common toilets in office towers with managed housekeeping
- Access-controlled elevators and parking areas
- Professionally managed and developer-supported property management services
- Eco-sensitive features in pursuit of IGBC Gold certification
- Smart building ready for technology integration

# NORTH TOWER

### SOUTH TOWER