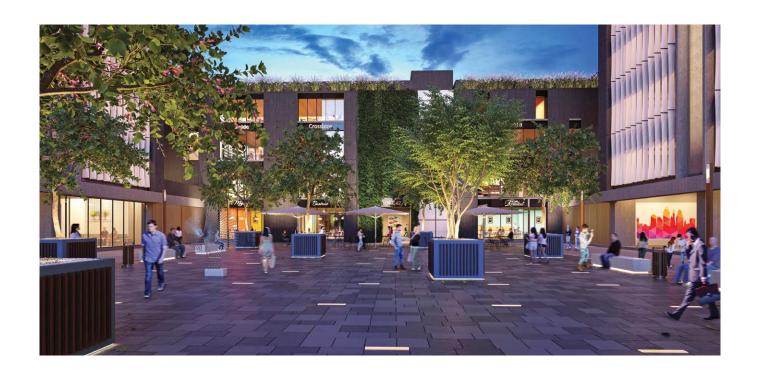

# ONE42 Premium Offices and Retail

The premium commercial development will comprise two 12 storey office towers and a pedestrian friendly retail plaza, with a central square, smart parking and thoughtfully integrated services to create a thriving business community.

#### **Features**

- Central square lined with trees a place to relax and interact
- Common cafeteria and food services for the occupants
- Ample parking for occupants and visitors with two-tier mechanical system and dynamic parking solutions
- Common toilets in office towers with managed housekeeping
- Access-controlled elevators and parking areas
- Professionally managed and developer-supported property management services
- Eco-sensitive features in pursuit of IGBC Gold certification
- Smart building ready for technology integration

#### **SOUTH TOWER**

The Retail Plaza is designed and conceptualized to create a synergetic ecosystem of complementing lifestyle brands and restaurants, with a carefully curated mix of specialty food, exclusive cafes, furniture and lifestyle stores, clothing and accessory stores, art galleries among other boutique style retail stores, which carry forward a common theme and cater to a premium customer profile.

The combination of premium commercial and retail development promises to creates a vibrant character for the overall project.

FIRST/SECOND FLOOR

**GROUND FLOOR** 

ONE42, Off Ambli Road, Ahmedabad-380058

View in Google Maps