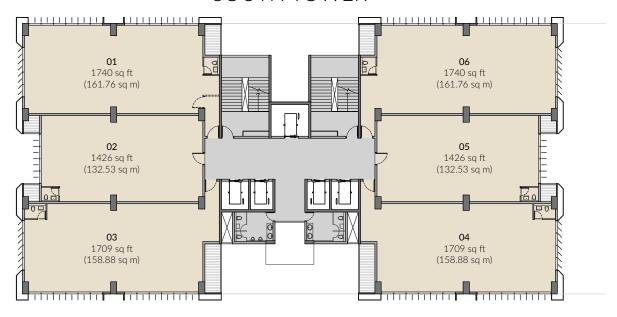

ffice towers and a pedestrian friendly retail plaza, with a central square, smart parking and thoughtfully integrated services to create a thriving business community.



#### **Features**

- Central square lined with trees a place to relax and interact
- Common cafeteria and food services for the occupants
- Ample parking for occupants and visitors with two-tier mechanical system and dynamic parking solutions
- Common toilets in office towers with managed housekeeping
- Access-controlled elevators and parking areas
- Professionally managed and developer-supported property management services
- Eco-sensitive features in pursuit of IGBC Gold certification
- Smart building ready for technology integration













# NORTH TOWER



### SOUTH TOWER







# NORTH TOWER



### SOUTH TOWER







# NORTH TOWER



#### **SOUTH TOWER**







The Retail Plaza is designed and conceptualized to create a synergetic ecosystem of complementing lifestyle brands and restaurants, with a carefully curated mix of specialty food, exclusive cafes, furniture and lifestyle stores, clothing and accessory stores, art galleries among other boutique style retail stores, which carry forward a common theme and cater to a premium customer profile.

The combination of premium commercial and retail development promises to creates a vibrant character for the overall project.





FIRST/SECOND FLOOR

**GROUND FLOOR** 









ONE42, Off Ambli Road, Ahmedabad-380058

View in Google Maps

ONE42 is a project by Farpoint Properties LLP in partnership with AMAYA



+919825149229 | info@amayaproperties.com