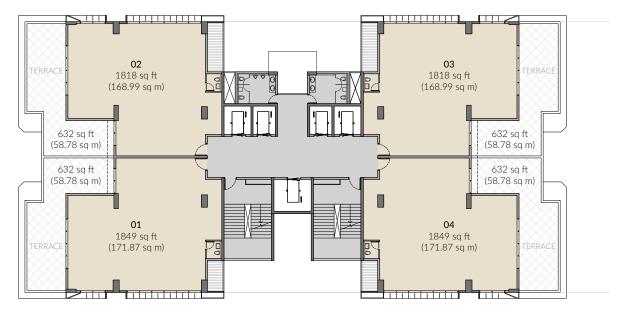

e towers and a pedestrian friendly retail plaza, with a central square, smart parking and thoughtfully integrated services to create a thriving business community.



#### **Features**

- Central square lined with trees a place to relax and interact
- Common cafeteria and food services for the occupants
- Ample parking for occupants and visitors with two-tier mechanical system and dynamic parking solutions
- Common toilets in office towers with managed housekeeping
- Access-controlled elevators and parking areas
- Professionally managed and developer-supported property management services
- Eco-sensitive features in pursuit of IGBC Gold certification
- Smart building ready for technology integration













# NORTH TOWER



### SOUTH TOWER







# NORTH TOWER



### SOUTH TOWER







# NORTH TOWER



#### **SOUTH TOWER**







The Retail Plaza is designed and conceptualized to create a synergetic ecosystem of complementing lifestyle brands and restaurants, with a carefully curated mix of specialty food, exclusive cafes, furniture and lifestyle stores, clothing and accessory stores, art galleries among other boutique style retail stores, which carry forward a common theme and cater to a premium customer profile.

The combination of premium commercial and retail development promises to creates a vibrant character for the overall project.





FIRST/SECOND FLOOR

**GROUND FLOOR** 









ONE42, Off Ambli Road, Ahmedabad-380058

View in Google Maps

ONE42 is a project by Farpoint Properties LLP in partnership with AMAYA



+919825149229 | info@amayaproperties.com | ww