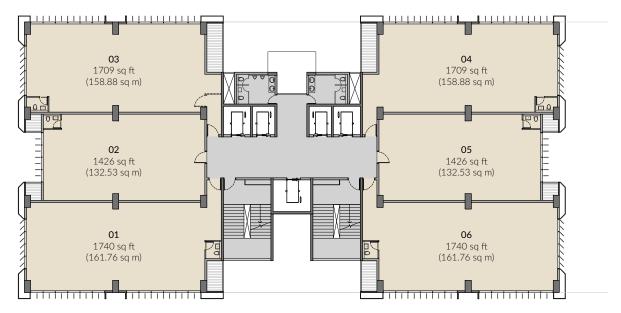

# NORTH TOWER

#### **SOUTH TOWER**

The Retail Plaza is designed and conceptualized to create a synergetic ecosystem of complementing lifestyle brands and restaurants, with a carefully curated mix of specialty food, exclusive cafes, furniture and lifestyle stores, clothing and accessory stores, art galleries among other boutique style retail stores, which carry forward a common theme and cater to a premium customer profile.