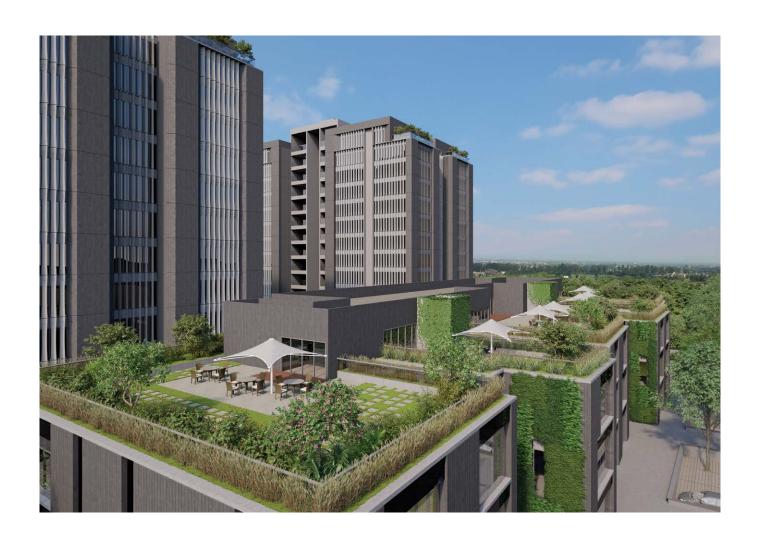

#### **Features**

- Central square lined with trees a place to relax and interact
- Common cafeteria and food services for the occupants
- Ample parking for occupants and visitors with two-tier mechanical system and dynamic parking solutions
- Common toilets in office towers with managed housekeeping
- Access-controlled elevators and parking areas
- Professionally managed and developer-supported property management services
- Eco-sensitive features in pursuit of IGBC Gold certification
- Smart building ready for technology integration

# ONE42 Premium Offices and Retail

The premium commercial development will comprise two 12 storey office towers and a pedestrian friendly retail plaza, with a central square, smart parking and thoughtfully integrated services to create a thriving business community.