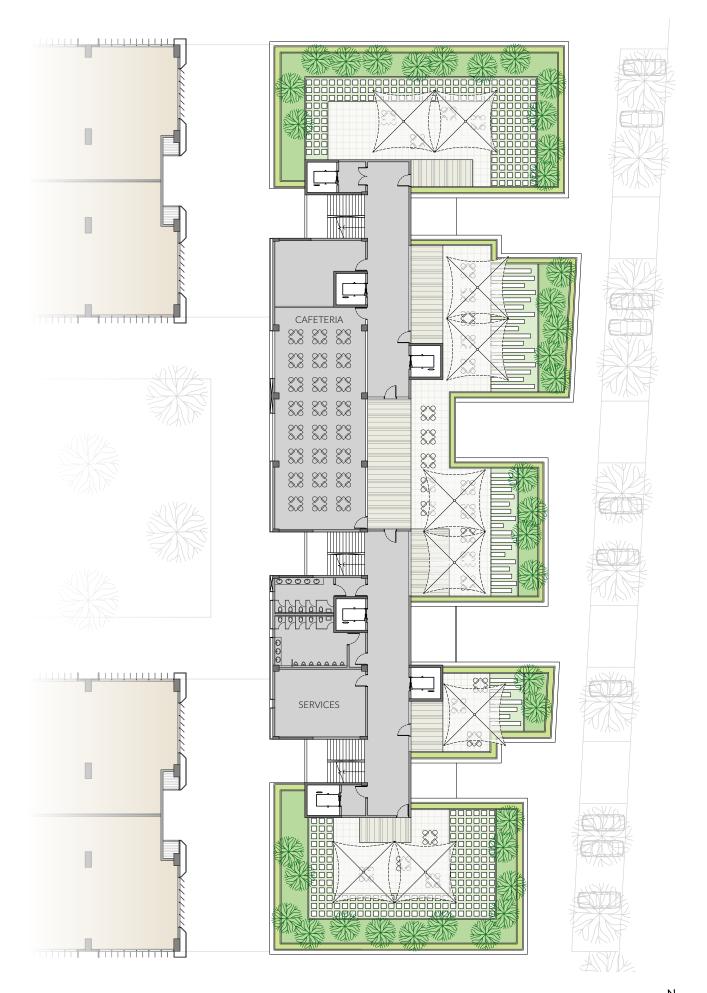

#### **Features**

- Central square lined with trees a place to relax and interact
- Common cafeteria and food services for the occupants
- Ample parking for occupants and visitors with two-tier mechanical system and dynamic parking solutions
- Common toilets in office towers with managed housekeeping
- Access-controlled elevators and parking areas
- Professionally managed and developer-supported property management services
- Eco-sensitive features in pursuit of IGBC Gold certification
- Smart building ready for technology integration

The combination of premium commercial and retail development promises to creates a vibrant character for the overall project.

FIRST/SECOND FLOOR

**GROUND FLOOR** 

ONE42, Off Ambli Road, Ahmedabad-380058

View in Google Maps