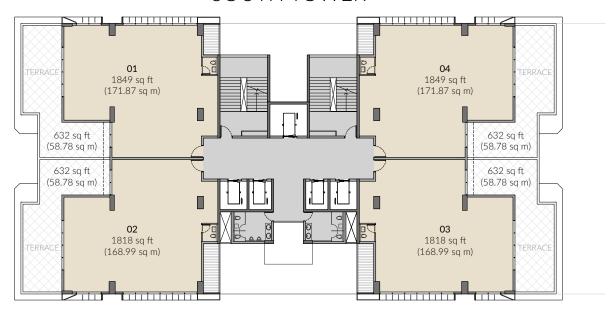

#### **SOUTH TOWER**

The Retail Plaza is designed and conceptualized to create a synergetic ecosystem of complementing lifestyle brands and restaurants, with a carefully curated mix of specialty food, exclusive cafes, furniture and lifestyle stores, clothing and accessory stores, art galleries among other boutique style retail stores, which carry forward a common theme and cater to a premium customer profile.