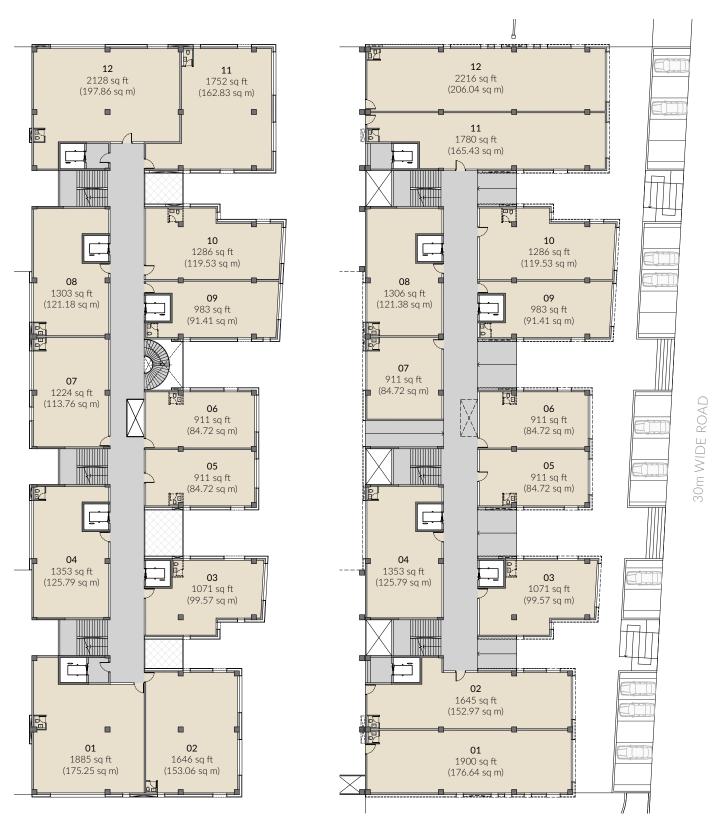

# NORTH TOWER

### SOUTH TOWER

#### **SOUTH TOWER**

The Retail Plaza is designed and conceptualized to create a synergetic ecosystem of complementing lifestyle brands and restaurants, with a carefully curated mix of specialty food, exclusive cafes, furniture and lifestyle stores, clothing and accessory stores, art galleries among other boutique style retail stores, which carry forward a common theme and cater to a premium customer profile.