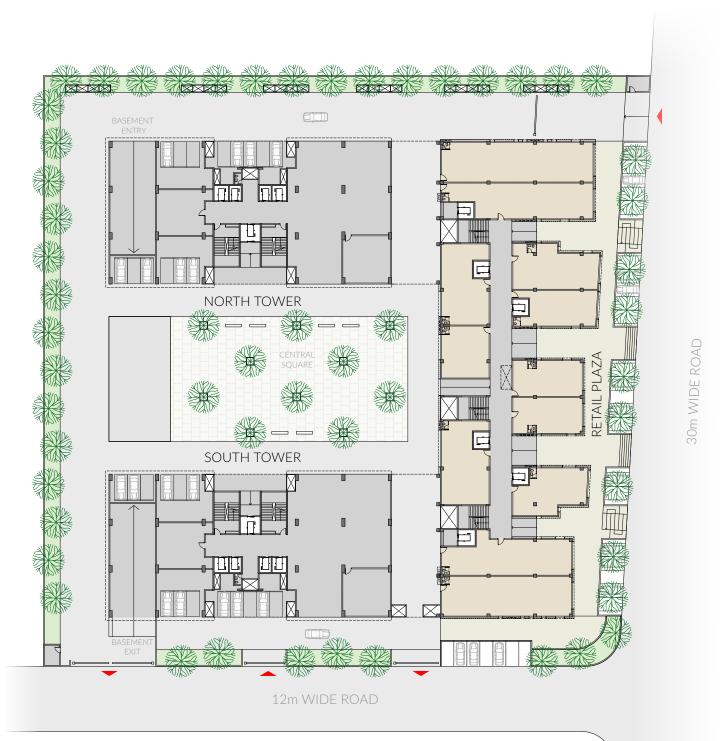

# ONE42 Premium Offices and Retail

The premium commercial development will comprise two 12 storey office towers and a pedestrian friendly retail plaza, with a central square, smart parking and thoughtfully integrated services to create a thriving business community.

#### **Features**

- Central square lined with trees a place to relax and interact
- Common cafeteria and food services for the occupants
- Ample parking for occupants and visitors with two-tier mechanical system and dynamic parking solutions
- Common toilets in office towers with managed housekeeping
- Access-controlled elevators and parking areas
- Professionally managed and developer-supported property management services
- Eco-sensitive features in pursuit of IGBC Gold certification
- Smart building ready for technology integration

#### **SOUTH TOWER**

The Retail Plaza is designed and conceptualized to create a synergetic ecosystem of complementing lifestyle brands and restaurants, with a carefully curated mix of specialty food, exclusive cafes, furniture and lifestyle stores, clothing and accessory stores, art galleries among other boutique style retail stores, which carry forward a common theme and cater to a premium customer profile.

The combination of premium commercial and retail development promises to creates a vibrant character for the overall project.

FIRST/SECOND FLOOR

**GROUND FLOOR** 

ONE42, Off Ambli Road, Ahmedabad-380058

View in Google Maps