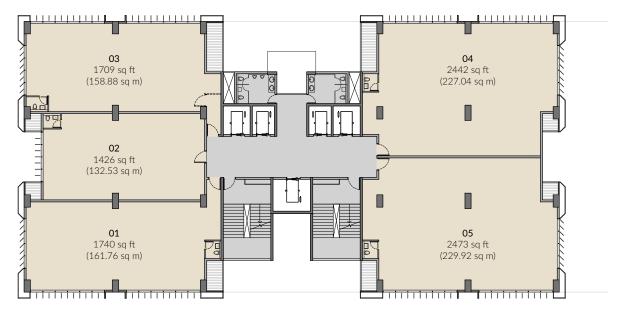

d Retail



The premium commercial development will comprise two 12 storey office towers and a pedestrian friendly retail plaza, with a central square, smart parking and thoughtfully integrated services to create a thriving business community.



#### **Features**

- Central square lined with trees a place to relax and interact
- Common cafeteria and food services for the occupants
- Ample parking for occupants and visitors with two-tier mechanical system and dynamic parking solutions
- Common toilets in office towers with managed housekeeping
- Access-controlled elevators and parking areas
- Professionally managed and developer-supported property management services
- Eco-sensitive features in pursuit of IGBC Gold certification
- Smart building ready for technology integration













# NORTH TOWER



### SOUTH TOWER







# NORTH TOWER



### SOUTH TOWER







# NORTH TOWER



#### **SOUTH TOWER**







The Retail Plaza is designed and conceptualized to create a synergetic ecosystem of complementing lifestyle brands and restaurants, with a carefully curated mix of specialty food, exclusive cafes, furniture and lifestyle stores, clothing and accessory stores, art galleries among other boutique style retail stores, which carry forward a common theme and cater to a premium customer profile.

The combination of premium commercial and retail development promises to creates a vibrant character for the overall project.





FIRST/SECOND FLOOR

**GROUND FLOOR** 









ONE42, Off Ambli Road, Ahmedabad-380058

View in Google Maps

ONE42 is a project by Farpoint Propertie